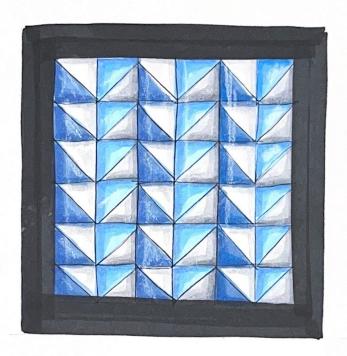

E15, ETA



E37, Micron 005

#### POOUNK





# poplan Wood







#### Bonized Wood

















09

micron 08

White

100

White

## White marble







C1



C1



Pencil



c1, Pencil



micron 005, unite pencil

# black marble







010



White Pen



wnite Pencil



White Pencil

# concrete





C1





C1



C3, C1



Pencil ZH



Pencil 2B



micron, white pen

# terrazzo











# JOL d





# bhass









# aluminum





#### Copper





#### brick





# slate





White pen

White

MICRON 03 MICRON 8

# tiles







#### rlags . . .





CH26



Y21



YRZ3



CH 26



Pencil



Y21



YR23



micron 03 mic Ran oco

#### floop















E33, E3-





# stone floor







Pencil



CI, WI



c3,w3



CI



W3



micron



White pen



CI, W5

#### floop tiles







Pencil



B32, B34



micRon



c1, c3



B34, B26,



White pencil

#### marble tile





C1



Pencil









White Pencil