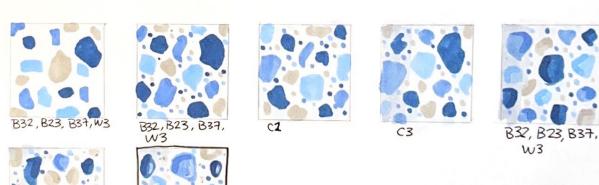

#### parma walnut





£33



E15



E37



EAA



E33, E44



white pencil,



E37



E 15, micron 005



E15, ETA



E37, Micron 005

#### POOUNK





# poplan Wood







#### Bonized Wood

















09

micron 08

White

100

White

## White marble







C1



C1



Pencil



c1, Pencil



micron 005, unite pencil

# black marble







010



White Pen



wnite Pencil



White Pencil

# concrete





C1





C1



C3, C1



Pencil ZH



Pencil 2B



micron, white pen

# terrazzo











# JOL d





# bhass









# aluminum





#### Copper





#### brick





# slate





White pen

White

MICRON 03 MICRON 8

# tiles







#### rlags . . .





CH26



Y21



YRZ3



CH 26



Pencil



Y21



YR23



micron 03 mic Ran oco

#### floop















E33, E3-





# stone floor







Pencil



CI, WI



c3,w3



CI



W3



micron



White pen



CI, W5

#### floop tiles







Pencil



B32, B34



micRon



c1, c3



B34, B26,



White pencil

#### marble tile





C1



Pencil









White Pencil