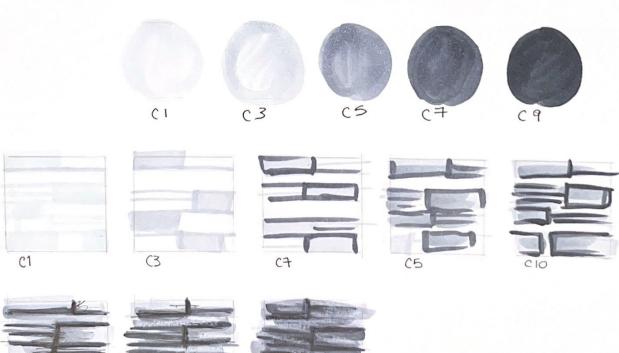

#### parma walnut





£33



E15



E37



EAA



E33, E44



white pencil,



E37



E 15, micron 005



E15, ETA



E37, Micron 005

#### POOUNK





# poplan Wood







#### Bonized Wood

















09

micron 08

White

100

White

## White marble







C1



C1



Pencil



c1, Pencil



micron 005, unite pencil

# black marble







010



White Pen



wnite Pencil



White Pencil

# concrete





C1





C1



C3, C1



Pencil ZH



Pencil 2B



micron, white pen

# terrazzo











# JOL d





# bhass









# aluminum





#### Copper





#### brick





# slate





White pen

White

MICRON 03 MICRON 8

# tiles







#### rlags . . .





CH26



Y21



YRZ3



CH 26



Pencil



Y21



YR23



micron 03 mic Ran oco

#### floop















E33, E3-





# stone floor







Pencil



CI, WI



c3,w3



CI



W3



micron



White pen



CI, W5

#### floop tiles







Pencil



B32, B34



micRon



c1, c3



B34, B26,



White pencil

#### marble tile





C1



Pencil









White Pencil