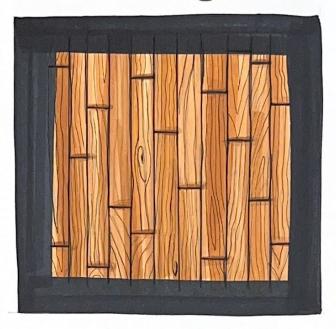

#### parma walnut





£33



E15



E37



EAA



E33, E44



white pencil,



E37



E 15, micron 005



E15, ETA



E37, Micron 005

#### POOUNK





# poplan Wood







#### Bonized Wood

















09

micron 08

White

100

White

## White marble







C1



C1



Pencil



c1, Pencil



micron 005, unite pencil

# black marble







010



White Pen



wnite Pencil



White Pencil

# concrete





C1





C1



C3, C1



Pencil ZH



Pencil 2B



micron, white pen

# terrazzo











# JOL d





# bhass









# aluminum





#### Copper





#### brick





# slate





White pen

White

MICRON 03 MICRON 8

# tiles







#### rlags . . .





CH26



Y21



YRZ3



CH 26



Pencil



Y21



YR23



micron 03 mic Ran oco

#### floop















E33, E3-





# stone floor







Pencil



CI, WI



c3,w3



CI



W3



micron



White pen



CI, W5

#### floop tiles







Pencil



B32, B34



micRon



c1, c3



B34, B26,



White pencil

#### marble tile





C1



Pencil









White Pencil