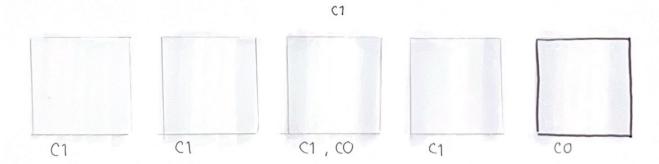

#### parma walnut





£33



E15



E37



EAA



E33, E44



white pencil,



E37



E 15, micron 005



E15, ETA



E37, Micron 005

#### POOUNK





# poplan Wood







#### Bonized Wood

















09

micron 08

White

100

White

## White marble







C1



C1



Pencil



c1, Pencil



micron 005, unite pencil

# black marble







010



White Pen



wnite Pencil



White Pencil

# concrete





C1





C1



C3, C1



Pencil ZH



Pencil 2B



micron, white pen

# terrazzo











# JOL d





# bhass









# aluminum





#### Copper





#### brick





# slate





White pen

White

MICRON 03 MICRON 8

# tiles







#### rlags . . .





CH26



Y21



YRZ3



CH 26



Pencil



Y21



YR23



micron 03 mic Ran oco

#### floop















E33, E3-





# stone floor







Pencil



CI, WI



c3,w3



CI



W3



micron



White pen



CI, W5

#### floop tiles







Pencil



B32, B34



micRon



c1, c3



B34, B26,



White pencil

#### marble tile





C1



Pencil









White Pencil