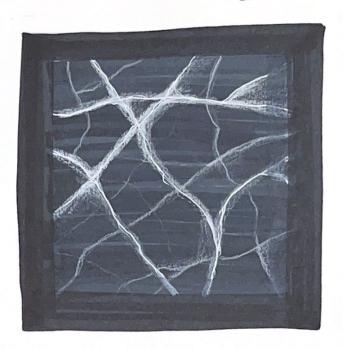

#### parma walnut





£33



E15



E37



EAA



E33, E44



white pencil,



E37



E 15, micron 005



E15, ETA



E37, Micron 005

#### POOUNK





# poplan Wood







#### Bonized Wood

















09

micron 08

White

100

White

## White marble







C1



C1



Pencil



c1, Pencil



micron 005, unite pencil

# black marble







010



White Pen



wnite Pencil



White Pencil

# concrete





C1





C1



C3, C1



Pencil ZH



Pencil 2B



micron, white pen

# terrazzo











# JOL d





# bhass









# aluminum





#### Copper





#### brick





# slate





White pen

White

MICRON 03 MICRON 8

# tiles







#### rlags . . .





CH26



Y21



YRZ3



CH 26



Pencil



Y21



YR23



micron 03 mic Ran oco

#### floop















E33, E3-





# stone floor







Pencil



CI, WI



c3,w3



CI



W3



micron



White pen



CI, W5

#### floop tiles







Pencil



B32, B34



micRon



c1, c3



B34, B26,



White pencil

#### marble tile





C1



Pencil









White Pencil