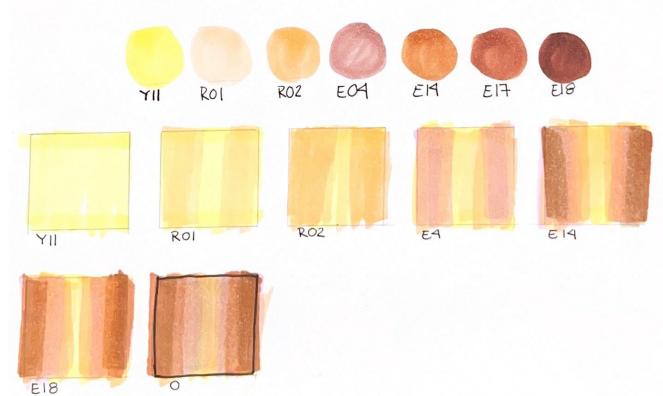

#### parma walnut





£33



E15



E37



EAA



E33, E44



white pencil,



E37



E 15, micron 005



E15, ETA



E37, Micron 005

#### POOUNK





# poplan Wood







#### Bonized Wood

















09

micron 08

White

100

White

## White marble







C1



C1



Pencil



c1, Pencil



micron 005, unite pencil

# black marble







010



White Pen



wnite Pencil



White Pencil

# concrete





C1





C1



C3, C1



Pencil ZH



Pencil 2B



micron, white pen

# terrazzo











# JOL d





# bhass









# aluminum





#### Copper





#### brick





# slate





White pen

White

MICRON 03 MICRON 8

# tiles







#### rlags . . .





CH26



Y21



YRZ3



CH 26



Pencil



Y21



YR23



micron 03 mic Ran oco

#### floop















E33, E3-





# stone floor







Pencil



CI, WI



c3,w3



CI



W3



micron



White pen



CI, W5

#### floop tiles







Pencil



B32, B34



micRon



c1, c3



B34, B26,



White pencil

#### marble tile





C1



Pencil









White Pencil