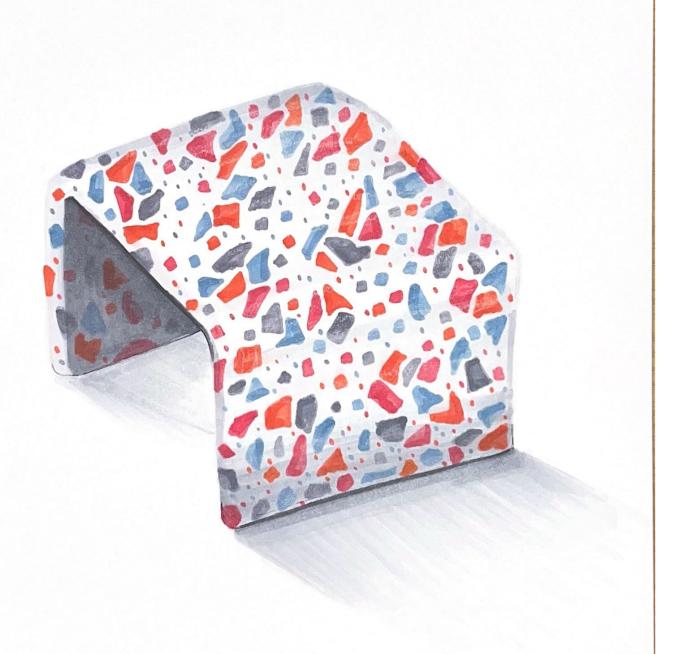

e

## White marble







C1



C1



Pencil



c1, Pencil



micron 005, unite pencil

# black marble







010



White Pen



wnite Pencil



White Pencil

# concrete





C1





C1



C3, C1



Pencil ZH



Pencil 2B



micron, white pen

# terrazzo











# JOL d





# bhass









# aluminum





#### Copper





#### brick





# slate





White pen

White

MICRON 03 MICRON 8

# tiles







#### rlags . . .





CH26



Y21



YRZ3



CH 26



Pencil



Y21



YR23



micron 03 mic Ran oco

#### floop















E33, E3-





# stone floor







Pencil



CI, WI



c3,w3



CI



W3



micron



White pen



CI, W5

#### floop tiles







Pencil



B32, B34



micRon



c1, c3



B34, B26,



White pencil

#### marble tile





C1



Pencil









White Pencil