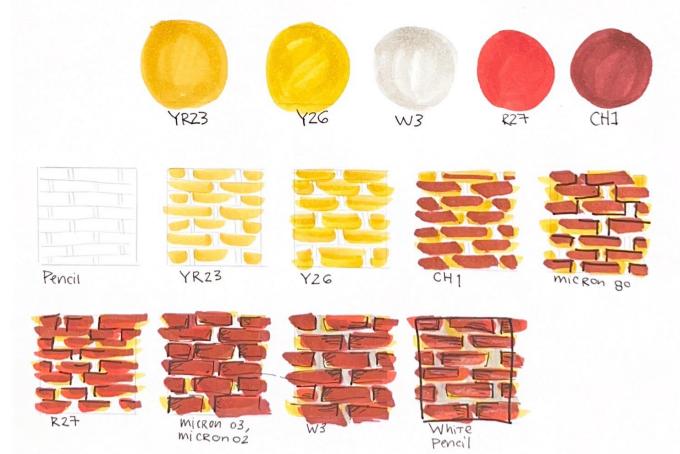

#### parma walnut





£33



E15



E37



EAA



E33, E44



white pencil,



E37



E 15, micron 005



E15, ETA



E37, Micron 005

#### POOUNK





# poplan Wood







#### Bonized Wood

















09

micron 08

White

100

White

## White marble







C1



C1



Pencil



c1, Pencil



micron 005, unite pencil

# black marble







010



White Pen



wnite Pencil



White Pencil

# concrete





C1





C1



C3, C1



Pencil ZH



Pencil 2B



micron, white pen

# terrazzo











# JOL d





# bhass









# aluminum





#### Copper





#### brick





# slate





White pen

White

MICRON 03 MICRON 8

# tiles







#### rlags . . .





CH26



Y21



YRZ3



CH 26



Pencil



Y21



YR23



micron 03 mic Ran oco

#### floop















E33, E3-





# stone floor







Pencil



CI, WI



c3,w3



CI



W3



micron



White pen



CI, W5

#### floop tiles







Pencil



B32, B34



micRon



c1, c3



B34, B26,



White pencil

#### marble tile





C1



Pencil









White Pencil