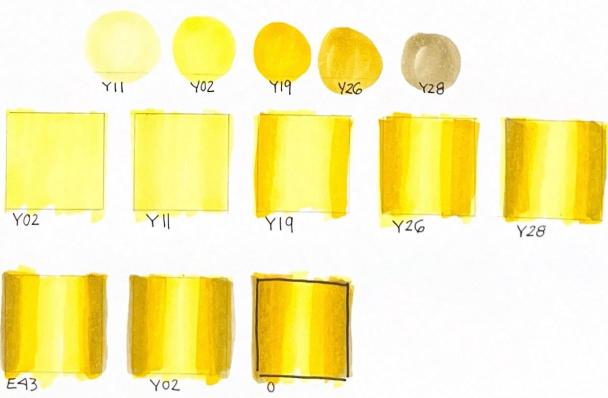

#### parma walnut





£33



E15



E37



EAA



E33, E44



white pencil,



E37



E 15, micron 005



E15, ETA



E37, Micron 005

#### POOUNK





# poplan Wood







#### Bonized Wood

















09

micron 08

White

100

White

## White marble







C1



C1



Pencil



c1, Pencil



micron 005, unite pencil

# black marble







010



White Pen



wnite Pencil



White Pencil

# concrete





C1





C1



C3, C1



Pencil ZH



Pencil 2B



micron, white pen

# terrazzo











# JOL d





# bhass









# aluminum





#### Copper





#### brick





# slate





White pen

White

MICRON 03 MICRON 8

# tiles







#### rlags . . .





CH26



Y21



YRZ3



CH 26



Pencil



Y21



YR23



micron 03 mic Ran oco

#### floop















E33, E3-





# stone floor







Pencil



CI, WI



c3,w3



CI



W3



micron



White pen



CI, W5

#### floop tiles







Pencil



B32, B34



micRon



c1, c3



B34, B26,



White pencil

#### marble tile





C1



Pencil









White Pencil