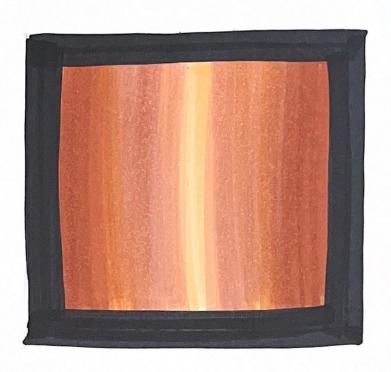

#### parma walnut





£33



E15



E37



EAA



E33, E44



white pencil,



E37



E 15, micron 005



E15, ETA



E37, Micron 005

#### POOUNK





# poplan Wood







#### Bonized Wood

















09

micron 08

White

100

White

## White marble







C1



C1



Pencil



c1, Pencil



micron 005, unite pencil

# black marble







010



White Pen



wnite Pencil



White Pencil

# concrete





C1





C1



C3, C1



Pencil ZH



Pencil 2B



micron, white pen

# terrazzo











# JOL d





# bhass









# aluminum





#### Copper





#### brick





# slate





White pen

White

MICRON 03 MICRON 8

# tiles







#### rlags . . .





CH26



Y21



YRZ3



CH 26



Pencil



Y21



YR23



micron 03 mic Ran oco

#### floop















E33, E3-





# stone floor







Pencil



CI, WI



c3,w3



CI



W3



micron



White pen



CI, W5

#### floop tiles







Pencil



B32, B34



micRon



c1, c3



B34, B26,



White pencil

#### marble tile





C1



Pencil









White Pencil