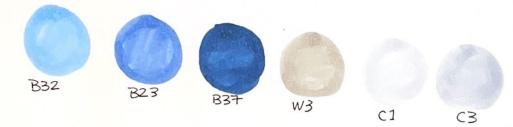

#### parma walnut





£33



E15



E37



EAA



E33, E44



white pencil,



E37



E 15, micron 005



E15, ETA



E37, Micron 005

#### POOUNK





# poplan Wood







#### Bonized Wood

















09

micron 08

White

100

White

## White marble







C1



C1



Pencil



c1, Pencil



micron 005, unite pencil

# black marble







010



White Pen



wnite Pencil



White Pencil

# concrete





C1





C1



C3, C1



Pencil ZH



Pencil 2B



micron, white pen

# terrazzo











# JOL d





# bhass









# aluminum





#### Copper





#### brick





# slate





White pen

White

MICRON 03 MICRON 8

# tiles







#### rlags . . .





CH26



Y21



YRZ3



CH 26



Pencil



Y21



YR23



micron 03 mic Ran oco

#### floop















E33, E3-





# stone floor







Pencil



CI, WI



c3,w3



CI



W3



micron



White pen



CI, W5

#### floop tiles







Pencil



B32, B34



micRon



c1, c3



B34, B26,



White pencil

#### marble tile





C1



Pencil









White Pencil