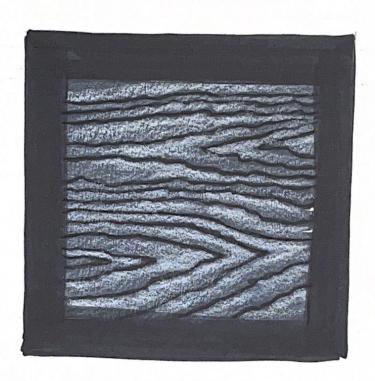

#### parma walnut





£33



E15



E37



EAA



E33, E44



white pencil,



E37



E 15, micron 005



E15, ETA



E37, Micron 005

#### POOUNK





# poplan Wood







#### Bonized Wood

















09

micron 08

White

100

White

## White marble







C1



C1



Pencil



c1, Pencil



micron 005, unite pencil

# black marble







010



White Pen



wnite Pencil



White Pencil

# concrete





C1





C1



C3, C1



Pencil ZH



Pencil 2B



micron, white pen

# terrazzo











# JOL d





# bhass









# aluminum





#### Copper





#### brick





# slate





White pen

White

MICRON 03 MICRON 8

# tiles







#### rlags . . .





CH26



Y21



YRZ3



CH 26



Pencil



Y21



YR23



micron 03 mic Ran oco

#### floop















E33, E3-





# stone floor







Pencil



CI, WI



c3,w3



CI



W3



micron



White pen



CI, W5

#### floop tiles







Pencil



B32, B34



micRon



c1, c3



B34, B26,



White pencil

#### marble t