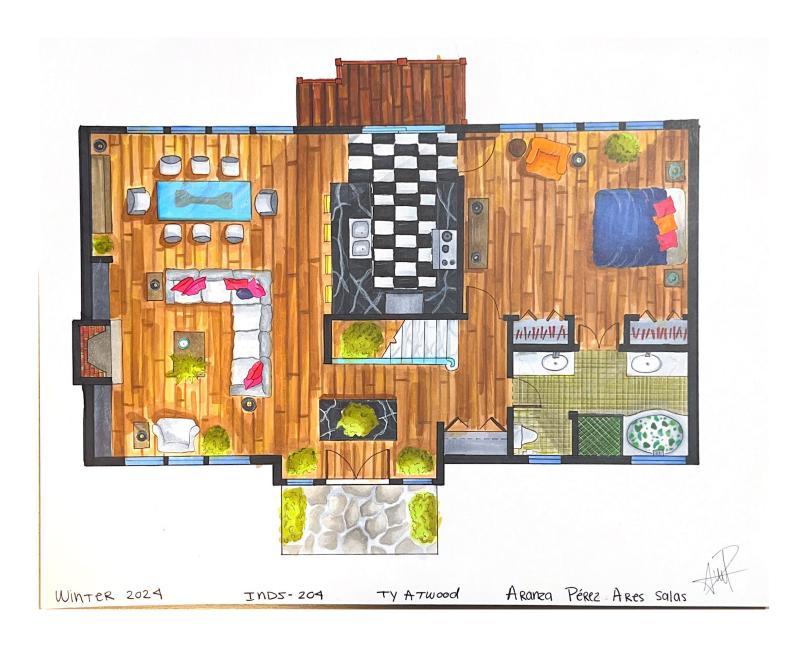

#### parma walnut





£33



E15



E37



EAA



E33, E44



white pencil,



E37



E 15, micron 005



E15, ETA



E37, Micron 005

#### POOUNK





# poplan Wood







#### Bonized Wood

















09

micron 08

White

100

White

## White marble







C1



C1



Pencil



c1, Pencil



micron 005, unite pencil

# black marble







010



White Pen



wnite Pencil



White Pencil

# concrete





C1





C1



C3, C1



Pencil ZH



Pencil 2B



micron, white pen

# terrazzo











# JOL d





# bhass









# aluminum





#### Copper





#### brick





# slate





White pen

White

MICRON 03 MICRON 8

# tiles







#### rlags . . .





CH26



Y21



YRZ3



CH 26



Pencil



Y21



YR23



micron 03 mic Ran oco

#### floop















E33, E3-





# st