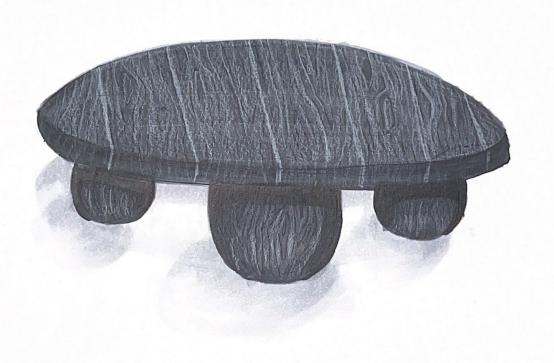

ite

## White marble







C1



C1



Pencil



c1, Pencil



micron 005, unite pencil

# black marble







010



White Pen



wnite Pencil



White Pencil

# concrete





C1





C1



C3, C1



Pencil ZH



Pencil 2B



micron, white pen

# terrazzo











# JOL d





# bhass









# aluminum





#### Copper





#### brick





# slate





White pen

White

MICRON 03 MICRON 8

# tiles







#### rlags . . .





CH26



Y21



YRZ3



CH 26



Pencil



Y21



YR23



micron 03 mic Ran oco

#### floop















E33, E3-





# stone floor







Pencil



CI, WI



c3,w3



CI



W3



micron



White pen



CI, W5

#### floop tiles







Pencil



B32, B34



micRon



c1, c3



B34, B26,



White pencil

#### marble tile





C1



Pencil









White Pencil