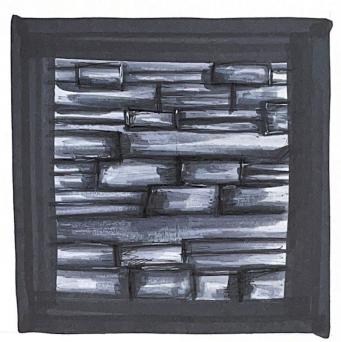

#### parma walnut





£33



E15



E37



EAA



E33, E44



white pencil,



E37



E 15, micron 005



E15, ETA



E37, Micron 005

#### POOUNK





# poplan Wood







#### Bonized Wood

















09

micron 08

White

100

White

## White marble







C1



C1



Pencil



c1, Pencil



micron 005, unite pencil

# black marble







010



White Pen



wnite Pencil



White Pencil

# concrete





C1





C1



C3, C1



Pencil ZH



Pencil 2B



micron, white pen

# terrazzo











# JOL d





# bhass









# aluminum





#### Copper





#### brick





# slate





White pen

White

MICRON 03 MICRON 8

# tiles







#### rlags . . .





CH26



Y21



YRZ3



CH 26



Pencil



Y21



YR23



micron 03 mic Ran oco

#### floop















E33, E3-





# stone floor







Pencil



CI, WI



c3,w3



CI



W3



micron



White pen



CI, W5

#### floop tiles







Pencil



B32, B34



micRon



c1, c3



B34, B26,



White pencil

#### marble tile





C1



Pencil









White Pencil