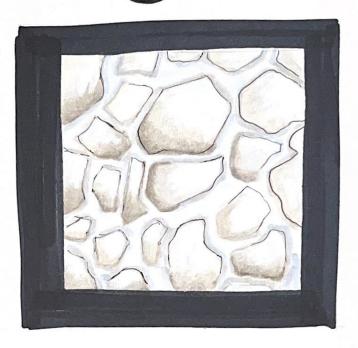

a walnut





£33



E15



E37



EAA



E33, E44



white pencil,



E37



E 15, micron 005



E15, ETA



E37, Micron 005

#### POOUNK





# poplan Wood







#### Bonized Wood

















09

micron 08

White

100

White

## White marble







C1



C1



Pencil



c1, Pencil



micron 005, unite pencil

# black marble







010



White Pen



wnite Pencil



White Pencil

# concrete





C1





C1



C3, C1



Pencil ZH



Pencil 2B



micron, white pen

# terrazzo











# JOL d





# bhass









# aluminum





#### Copper





#### brick





# slate





White pen

White

MICRON 03 MICRON 8

# tiles







#### rlags . . .





CH26



Y21



YRZ3



CH 26



Pencil



Y21



YR23



micron 03 mic Ran oco

#### floop















E33, E3-





# stone floor







Pencil



CI, WI



c3,w3



CI



W3



micron



White pen



CI, W5

#### floop tiles







Pencil



B32, B34



micRon



c1, c3



B34, B26,



White pencil

#### marble tile





C1



Pencil









White Pencil