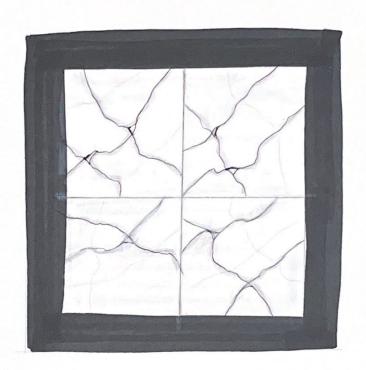

## White marble

C1

C1

Pencil

c1, Pencil

micron 005, unite pencil

# black marble

010

White Pen

wnite Pencil

White Pencil

# concrete

C1

C1

C3, C1

Pencil ZH

Pencil 2B

micron, white pen