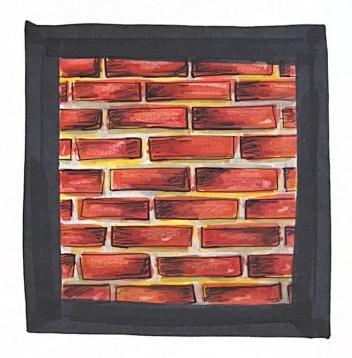

#### parma walnut





£33



E15



E37



EAA



E33, E44



white pencil,



E37



E 15, micron 005



E15, ETA



E37, Micron 005

#### POOUNK





# poplan Wood







#### Bonized Wood

















09

micron 08

White

100

White

## White marble







C1



C1



Pencil



c1, Pencil



micron 005, unite pencil

# black marble







010



White Pen



wnite Pencil



White Pencil

# concrete





C1





C1



C3, C1



Pencil ZH



Pencil 2B



micron, white pen

# terrazzo











# JOL d





# bhass









# aluminum





#### Copper





#### brick





# slate





White pen

White

MICRON 03 MICRON 8

# tiles







#### rlags . . .





CH26



Y21



YRZ3



CH 26



Pencil



Y21



YR23



micron 03 mic Ran oco

#### floop















E33, E3-





# stone floor







Pencil



CI, WI



c3,w3



CI



W3



micron



White pen



CI, W5

#### floop tiles







Pencil



B32, B34



micRon



c1, c3



B34, B26,



White pencil

#### marble tile





C1



Pencil









White Pencil