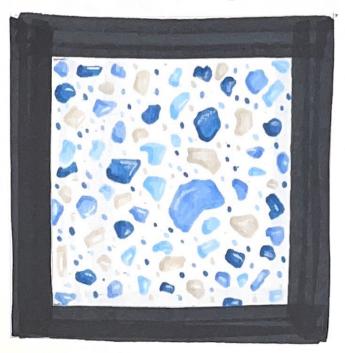

#### parma walnut





£33



E15



E37



EAA



E33, E44



white pencil,



E37



E 15, micron 005



E15, ETA



E37, Micron 005

#### POOUNK





# poplan Wood







#### Bonized Wood

















09

micron 08

White

100

White

## White marble







C1



C1



Pencil



c1, Pencil



micron 005, unite pencil

# black marble







010



White Pen



wnite Pencil



White Pencil

# concrete





C1





C1



C3, C1



Pencil ZH



Pencil 2B



micron, white pen

# terrazzo











# JOL d





# bhass









# aluminum





#### Copper





#### brick





# slate





White pen

White

MICRON 03 MICRON 8

# tiles







#### rlags . . .





CH26



Y21



YRZ3



CH 26



Pencil



Y21



YR23



micron 03 mic Ran oco

#### floop















E33, E3-





# stone floor







Pencil



CI, WI



c3,w3



CI



W3



micron



White pen



CI, W5

#### floop tiles







Pencil



B32, B34



micRon



c1, c3



B34, B26,



White pencil

#### marble tile





C1



Pencil









White Pencil