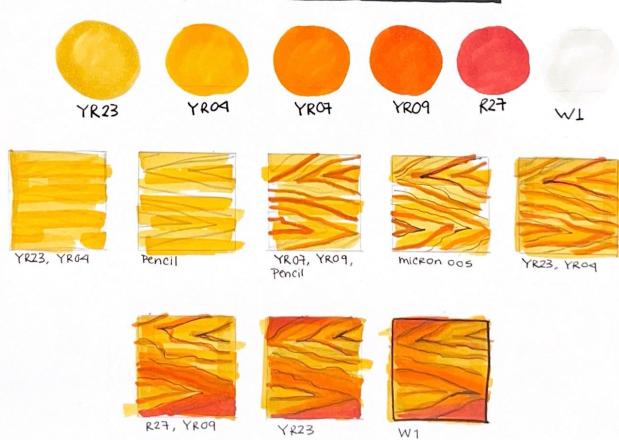

#### parma walnut





£33



E15



E37



EAA



E33, E44



white pencil,



E37



E 15, micron 005



E15, ETA



E37, Micron 005

#### POOUNK





# poplan Wood







#### Bonized Wood

















09

micron 08

White

100

White

## White marble







C1



C1



Pencil



c1, Pencil



micron 005, unite pencil

# black marble







010



White Pen



wnite Pencil



White Pencil

# concrete





C1





C1



C3, C1



Pencil ZH



Pencil 2B



micron, white pen

# terrazzo











# JOL d





# bhass









# aluminum





#### Copper





#### brick





# slate





White pen

White

MICRON 03 MICRON 8

# tiles







#### rlags . . .





CH26



Y21



YRZ3



CH 26



Pencil



Y21



YR23



micron 03 mic Ran oco

#### floop















E33, E3-





# stone floor







Pencil



CI, WI



c3,w3



CI



W3



micron



White pen



CI, W5

#### floop tiles







Pencil



B32, B34



micRon



c1, c3