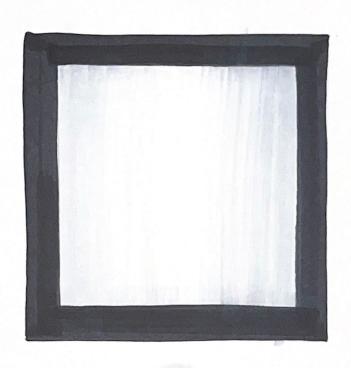

#### parma walnut





£33



E15



E37



EAA



E33, E44



white pencil,



E37



E 15, micron 005



E15, ETA



E37, Micron 005

#### POOUNK





# poplan Wood







#### Bonized Wood

















09

micron 08

White

100

White

## White marble







C1



C1



Pencil



c1, Pencil



micron 005, unite pencil

# black marble







010



White Pen



wnite Pencil



White Pencil

# concrete





C1





C1



C3, C1



Pencil ZH



Pencil 2B



micron, white pen

# terrazzo











# JOL d





# bhass









# aluminum





#### Copper





#### brick





# slate





White pen

White

MICRON 03 MICRON 8

# tiles







#### rlags . . .





CH26



Y21



YRZ3



CH 26



Pencil



Y21



YR23



micron 03 mic Ran oco

#### floop















E33, E3-





# stone floor







Pencil



CI, WI



c3,w3



CI



W3



micron



White pen



CI, W5

#### floop tiles







Pencil



B32, B34



micRon



c1, c3



B34, B26,



White pencil

#### marble tile





C1



Pencil









White Pencil