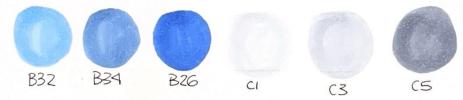

E15, ETA



E37, Micron 005

#### POOUNK





# poplan Wood







#### Bonized Wood

















09

micron 08

White

100

White

## White marble







C1



C1



Pencil



c1, Pencil



micron 005, unite pencil

# black marble







010



White Pen



wnite Pencil



White Pencil

# concrete





C1





C1



C3, C1



Pencil ZH



Pencil 2B



micron, white pen

# terrazzo











# JOL d





# bhass









# aluminum





#### Copper





#### brick





# slate





White pen

White

MICRON 03 MICRON 8

# tiles







#### rlags . . .





CH26



Y21



YRZ3



CH 26



Pencil



Y21



YR23



micron 03 mic Ran oco

#### floop















E33, E3-





# stone floor







Pencil



CI, WI



c3,w3



CI



W3



micron



White pen



CI, W5

#### floop tiles







Pencil



B32, B34



micRon



c1, c3



B34, B26,



White pencil

#### marble tile





C1



Pencil









White Pencil